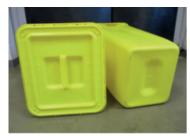

## Category A Waste - UN3549

We now have a **60L WIVA™** container with a Solid lid, for use with two UN approved bulk clinical waste bags which meets the requirement for UN3549 Category A Waste.

The standard 60L WIVA™ container with a Solid lid is available via your normal supply routes.

## Instructions for use

- Inner packaging UN approved bulk clinical waste bag, bag to be closed as per bag approval, to be placed inside the intermediate packaging.
- Intermediate packaging UN approved bulk clinical waste bag, bag to be closed as per bag approval,
  to be placed in the outer packaging.
- Outer packaging 60L WIVA™ container with a Solid lid.
- Attach UN3549 label to container overlaying UN3291 label label available for download here
- When ready for transfer, consign appropriately with the following statement on the transport documentation "<u>Carriage agreed according to section 1.5.1 of ADR (M317)</u>"