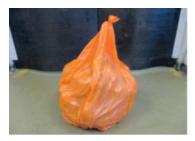

## Instructions for use

- Inner packaging UN approved bulk clinical waste bag, bag to be closed as per bag approval, to be placed inside the intermediate packaging.
- Intermediate packaging UN approved bulk clinical waste bag, bag to be closed as per bag approval,
  to be placed in the outer packaging.
- Outer packaging 60L WIVA™ container with a Solid lid.
- Attach UN3549 label to container overlaying UN3291 label label available for download here
- When ready for transfer, consign appropriately with the following statement on the transport documentation "<u>Carriage agreed according to section 1.5.1 of ADR (M317)</u>"