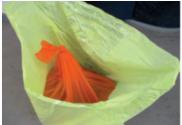

## Instructions for use

- Inner packaging UN approved bulk clinical waste bag, bag to be closed as per bag approval, to be placed inside the intermediate packaging.
- Intermediate packaging UN approved bulk clinical waste bag, bag to be closed as per bag approval,
  to be placed in the outer packaging.
- Outer packaging 60L WIVA™ container with a Solid lid.
- Attach UN3549 label to container overlaying UN3291 label label available for download here
- When ready for transfer, consign appropriately with the following statement on the transport documentation "<u>Carriage agreed according to section 1.5.1 of ADR (M317)</u>"