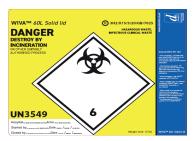

## Instructions for use

- Inner packaging UN approved bulk clinical waste bag, bag to be closed as per bag approval, to be placed inside the intermediate packaging.
- Intermediate packaging UN approved bulk clinical waste bag, bag to be closed as per bag approval,
  to be placed in the outer packaging.
- Outer packaging 60L WIVA™ container with a Solid lid.
- Attach UN3549 label to container overlaying UN3291 label label available for download here
- When ready for transfer, consign appropriately with the following statement on the transport documentation "<u>Carriage agreed according to section 1.5.1 of ADR (M317)</u>"