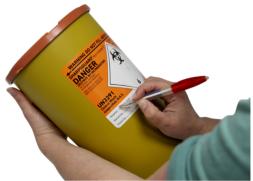

## SHARPSGUARD<sup>®</sup> Container in use

2

Ensure container is situated at the point of use

Slide door to temporary closure in-between use

Lock container by sliding door to final closure position and complete label for disposal