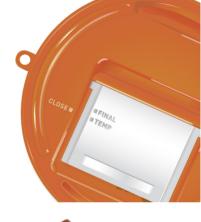

## SHARPSGUARD<sup>®</sup> Container in use

2

Ensure container is situated at the point of use

Slide door to temporary closure in-between use

Lock container by sliding door to final closure position and complete label for disposal